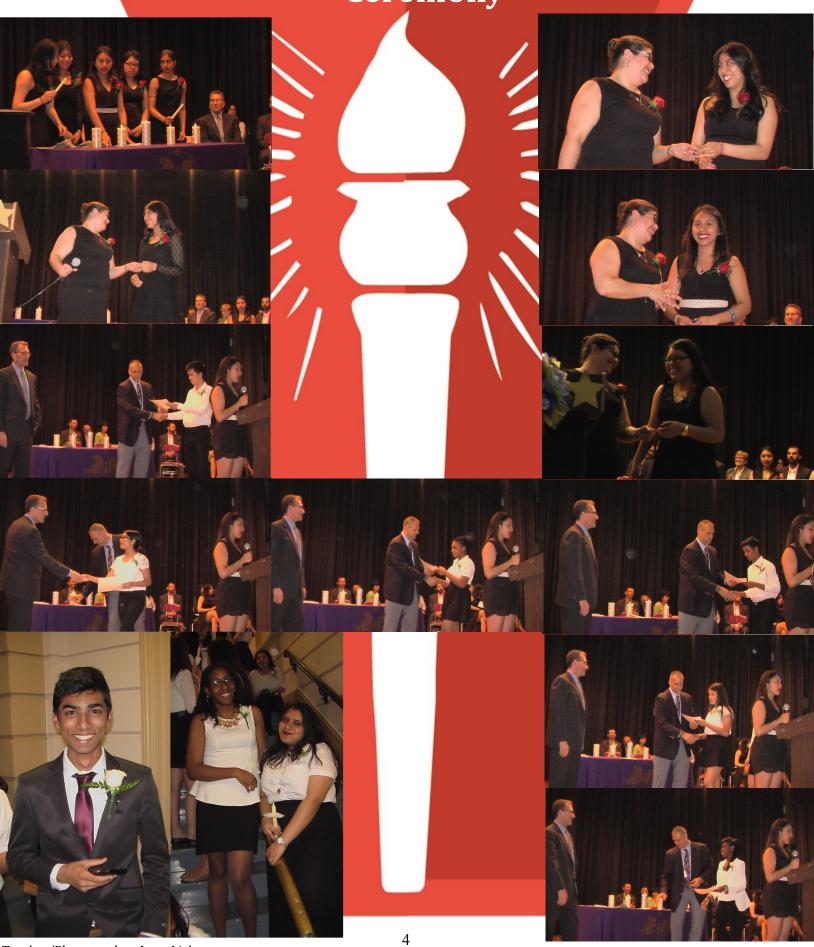

# **2015 National Honor Society**

Inductees

**Melany Acevedo** Sonia Acheampong **Ruji Ahmed Oluwatoyosi Akande Ashley Alba Mazie Alexander Christina Alleyne Brittany Andrews Esther Appiah David Bak Noor Begum Mehnaz Bhuiyan Shakifur Bhuiyan** Sultana Bhuiyan **Jasmine Calle Jose Manuel Campos Daysi Cantero Ashley Carchi Edwin Carpio Josephine Collazos** Andrea Cumbe **Rveena Datt** Lhari Dolma Azucena Espiritu **Tishana Foster** Silvia Fouad Madelyn Genao Shaina Gualpa Yasmin Gutierrez **TyRayea Hall Kaila Harrigan Ceola Harris** 

Eftekher Jusain Javaria Hussain Hefazatul Islam Tahsin Khan Joumana Kourani **Cindy Lee Dechen Lhamo Kunchok Lhamo** Alden Liang **Daniel Lupercio Abrar Mahir Mir Kayla Marcelin Katherine Martinez** Ariannie Medina Minshan Mei **Jailene Moreno MD** Murad **Omega Nugent Melany Paulino Diana Persaud** Shania Ramroop **Michael Romero Andrew Salazar** Maria Sidibe Angelika Sokolowska Ivana Stembridge-Brown Evelyn Tenesaca Rosend **Egady Torres** Khilola Vahobova **Giselle Vallejo** Sarah Wilkinson Sofia Yanez **Michelle Zheng** 

# **2015 National Honor Society** Ceremony

Teacher/Photographer: Jerry Lieberman

Scholarship, Leadership, Service, and Character