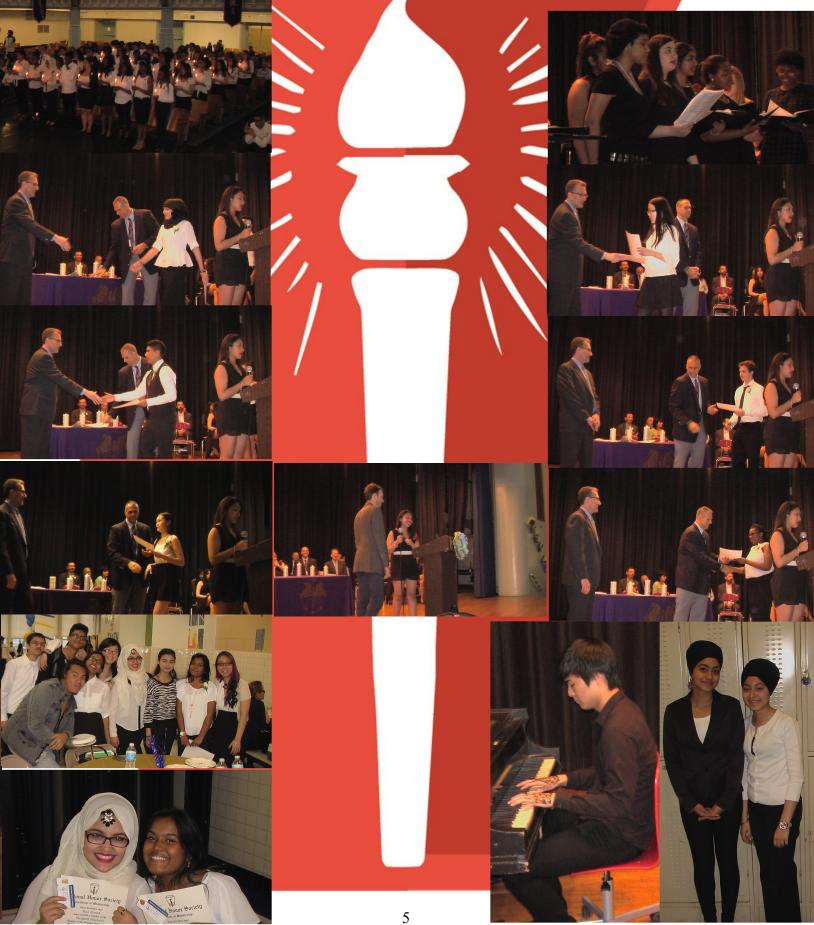

# **2015 National Honor Society**

Inductees

**Melany Acevedo** Sonia Acheampong **Ruji Ahmed Oluwatoyosi Akande Ashley Alba Mazie Alexander Christina Alleyne Brittany Andrews Esther Appiah David Bak Noor Begum Mehnaz Bhuiyan Shakifur Bhuiyan** Sultana Bhuiyan **Jasmine Calle Jose Manuel Campos Daysi Cantero Ashley Carchi Edwin Carpio Josephine Collazos** Andrea Cumbe **Rveena Datt** Lhari Dolma Azucena Espiritu **Tishana Foster** Silvia Fouad Madelyn Genao Shaina Gualpa Yasmin Gutierrez **TyRayea Hall Kaila Harrigan Ceola Harris** 

Eftekher Jusain Javaria Hussain Hefazatul Islam Tahsin Khan Joumana Kourani **Cindy Lee Dechen Lhamo Kunchok Lhamo** Alden Liang **Daniel Lupercio Abrar Mahir Mir Kayla Marcelin Katherine Martinez** Ariannie Medina Minshan Mei **Jailene Moreno MD** Murad **Omega Nugent Melany Paulino Diana Persaud** Shania Ramroop **Michael Romero Andrew Salazar** Maria Sidibe Angelika Sokolowska Ivana Stembridge-Brown Evelyn Tenesaca Rosend **Egady Torres** Khilola Vahobova **Giselle Vallejo** Sarah Wilkinson Sofia Yanez **Michelle Zheng** 

# **2015 National Honor Society** Ceremony

Teacher/Photographer: Jerry Lieberman

Scholarship, Leadership, Service, and Character